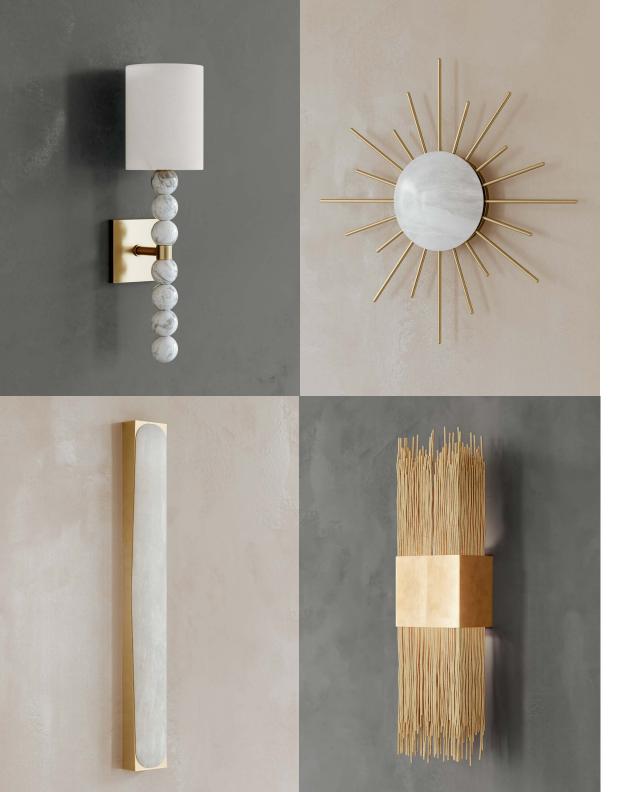

OPPOSITE, CLOCKWISE FROM UPPER LEFT: KODIAK, HAVANA, SABINE & MILLIE ABOVE: SOLSTICE

ANT NO