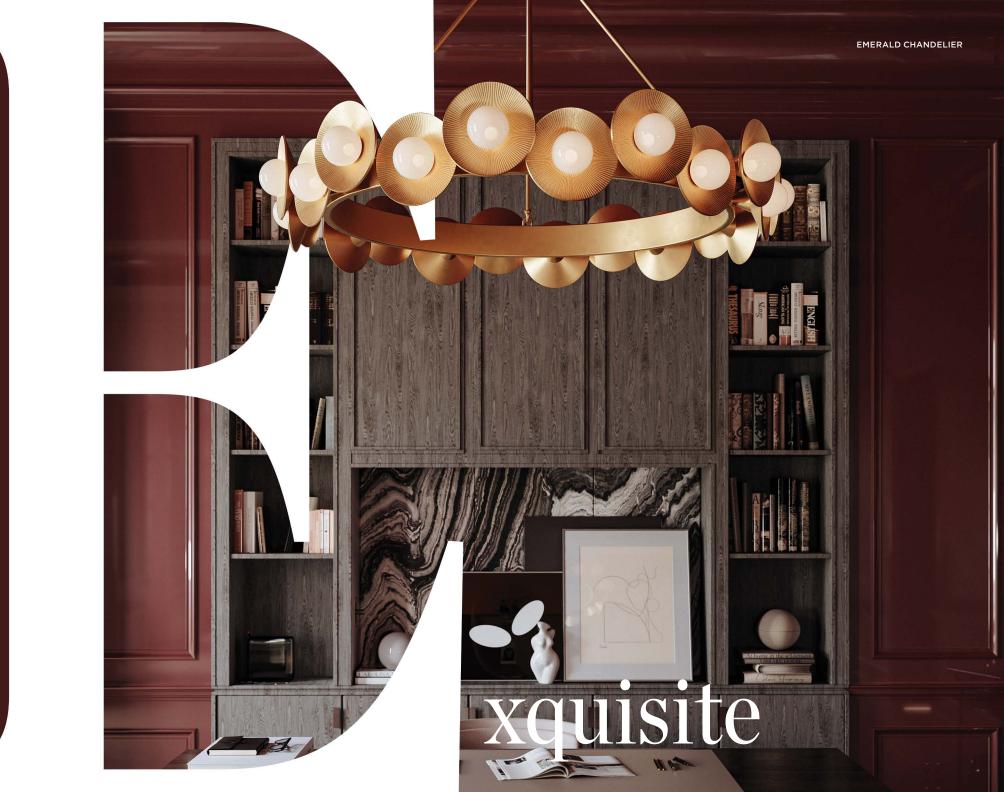

### MARTYN LAWRENCE BULLARD

CORBETT

3-4

100

A collection for today, inspired by the past as well as the future.

DESIGN, MARTYN LAWRENCE BULLARD PHOTOGRAPHY, SAM FROST

ABOVE: BROOMLEY PENDANT OPPOSITE: ARIES CHANDELIER & SIDCUP WALL SCONCE