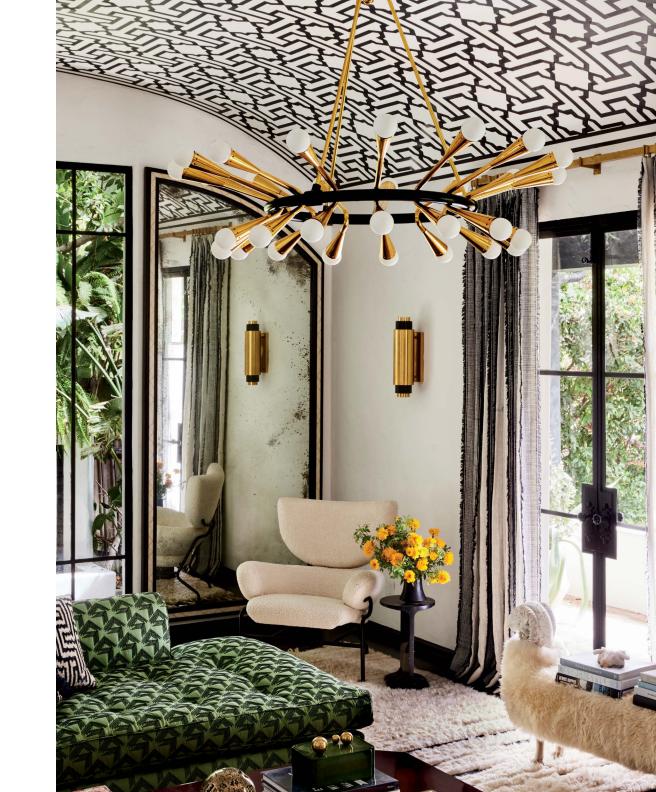

### MARTYN LAWRENCE BULLARD

CORBETT

3-4

100

A collection for today, inspired by the past as well as the future.

DESIGN, MARTYN LAWRENCE BULLARD PHOTOGRAPHY, SAM FROST

ABOVE: BROOMLEY PENDANT OPPOSITE: ARIES CHANDELIER & SIDCUP WALL SCONCE