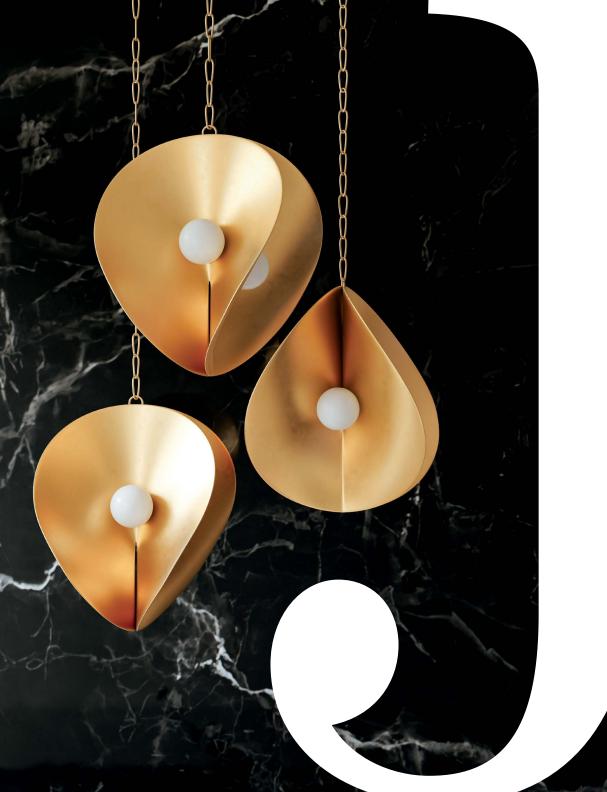

MLBXCORBETT

Sophisticated details & modern silhouettes elicit jewelry for the home.

OPPOSITE: PEONY PENDANTS BELOW: CALLIGRAPHY PENDANT