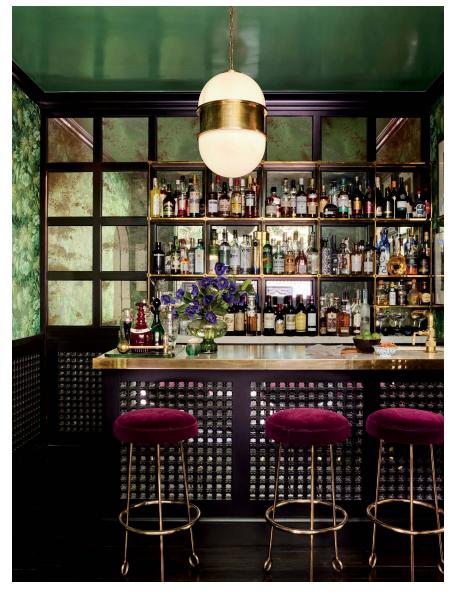

MLBXCORBETT

Sophisticated details & modern silhouettes elicit jewelry for the home.

OPPOSITE: PEONY PENDANTS BELOW: CALLIGRAPHY PENDANT